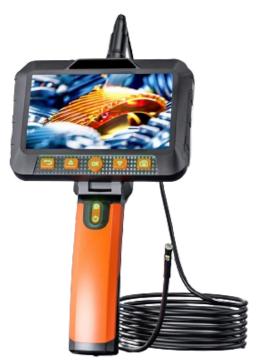

PIE4215 inspection camera is compatible with a range of camera probes, so you can choose which probe you want when you make your purchase. Each camera probe features a metal cable housing with durable rubber coating that holds its shape well for easy handling. This device has 5-Inch color IPS display with IP68 waterproof.

## **FEATURES**

- Screen: 5 inch IPS HD Display
- Rugged & Professional Screen, Housing & Probes
- Comprehensive range of probe length and lens
- LED Ring & Work Lights Illuminate the Darkest Areas
- 5000 mAh Lithium-ion Battery with Up to 5 hours
- Probe length up to 15M